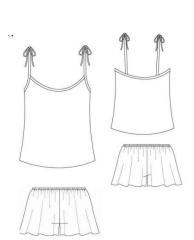

# exclusive free download cupid cami & tap pants instructions page 1 of 2

### ABOUT THIS STYLE

The Cami & Tap Pants have an semi-fitted, slightly relaxed silhouette.

We haven't included a pattern for the bias binding... you just need to cut enough strips of 1 1/2" or 3.75 cm wide fabric to go around each armhole, plus enough to go twice around the neckline.