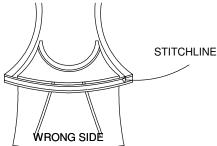

## instructions page 2 of 2

Apply the bias binding to the front neckline:working on the wrong side, sew the binding to the neckline curve along the crease line on the binding.

3a

Following the markings on the pattern, baste these ribbons to the wrong side of the back neckline of the cami.

IMPORTANT: leave about 12' or 30 cm of bias binding 'free' at each end of the armholes....these will become your ties.

3b

Fold the binding onto the right side of the fabric,

and sew down the remaining edge. Press flat.