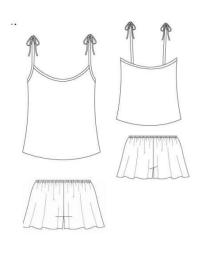

### ABOUT THIS STYLE

The Cami & Tap Pants have an semi-fitted, slightly relaxed silhouette.

We haven't included a pattern for the bias binding... you just need to cut enough strips of 1 1/2" or 3.75 cm wide fabric to go around each armhole, plus enough to go twice around the neckline.