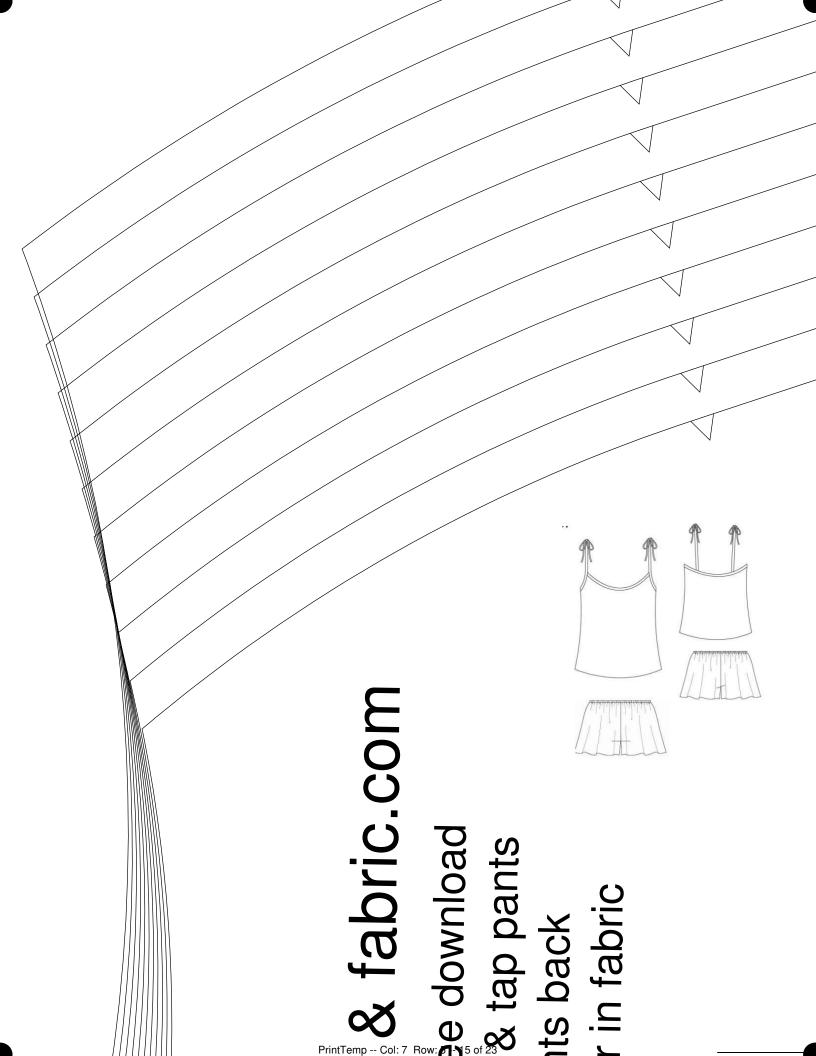

4b

Fold these strips in half lengthways and sew along the outer edges to give you a pair of 'ribbons'.

Hot Patterns & fabric.co

exclusive free download cupid cami & tap pants cami back

MITHE - dir manistald in fahric

cut i un iulu in iabiic

FOLD

PrintTemp -- Col: 7 Row: 4 14 of 23