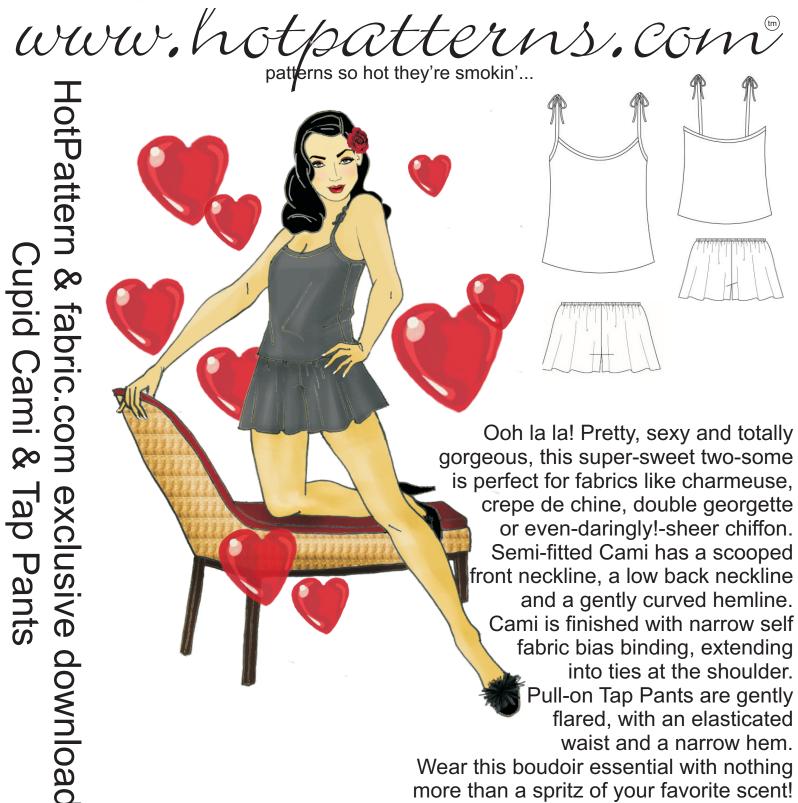

# Hot Patterns & fabric.com

# exclusive free download cupid cami & tap pants instructions page 1 of 2

### ABOUT THIS STYLE

The Cami & Tap Pants have an semi-fitted, slightly relaxed silhouette.

We haven't included a pattern for the bias binding... you just need to cut enough strips of 1 1/2" or 3.75 cm wide fabric to go around each armhole, plus enough to go twice around the neckline.