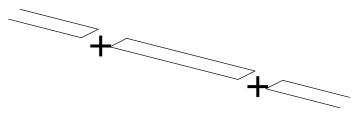

### SUGGESTED CUTTING LAYOUT FOR THE TAP PANTS fold ribbing in half, with selvedge to selvedge for this layout