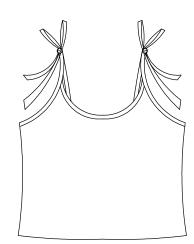

### ABOUT THIS STYLE

The Cami & Tap Pants have an semi-fitted, slightly relaxed silhouette.

We haven't included a pattern for the bias binding... you just need to cut enough strips of 1 1/2" or 3.75 cm wide fabric to go around each armhole, plus enough to go twice around the neckline.