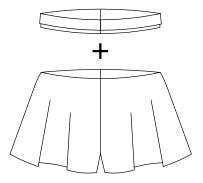

2 Join the front to the back along the side seams; and press the seams open.

FOLD

exclusive free download cupid cami & tap pants cami front cut 1 on fold in fabric

# Hotel atterns & fabric.com

exclusive free download cupid cami & tap pants front cut 1 pair in fabric