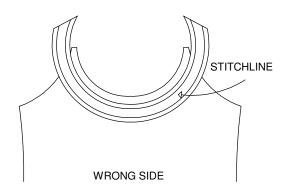

## instructions page 2 of 2

Apply the bias binding to the front neckline:working on the wrong side, sew the binding to the neckline curve along the crease line on the binding.

3a

Following the markings on the pattern, baste these ribbons to the wrong side of the back neckline of the cami.

IMPORTANT: leave about 12' or 30 cm of bias binding 'free' at each end of the armholes....these will become your ties.

3b

Fold the binding onto the right side of the fabric,

and sew down the remaining edge. Press flat.