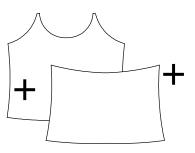

### SUGGESTED CUTTING LAYOUT FOR THE CAMI fold fabric in half, with selvedges

told fabric in half, with selvedges to the middle for this layout