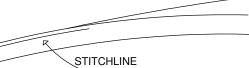

### SEAM ALLOWANCES & OTHER INFO

Seam allowances are 5/8" or 1.5 cm wide; all seams are sewn right sides together unless otherwise stated.

The neckline and armholes on the Cami are finished with self fabric bias binding; the bottom edges of the Cami &Tap Pants are finished with narrrow hems.