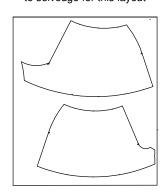

# Instructions for making the Tap Pants

Join the elastic waist casing pieces to create a loop.

Press the seams open, then fold in half lengthways.

Press flat, then set aside until step X.

2 Matching all notches and easing where necessary, join the backs along the center back seam.

Press the seam open.

Repeat step 2, this time using the fronts.

4 Matching all notches and easing where necessary, join the front to the back along the side seams.

Press the seams open.

Starting at the crotch point, join the front to the back along the inner leg seam. Press all seams open.