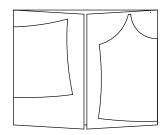

2 Join the front to the back along the side seams; and press the seams open.

FOLD

exclusive free download cupid cami & tap pants cami front cut 1 on fold in fabric

# Hotel atterns & fabric.com

exclusive free download cupid cami & tap pants front cut 1 pair in fabric