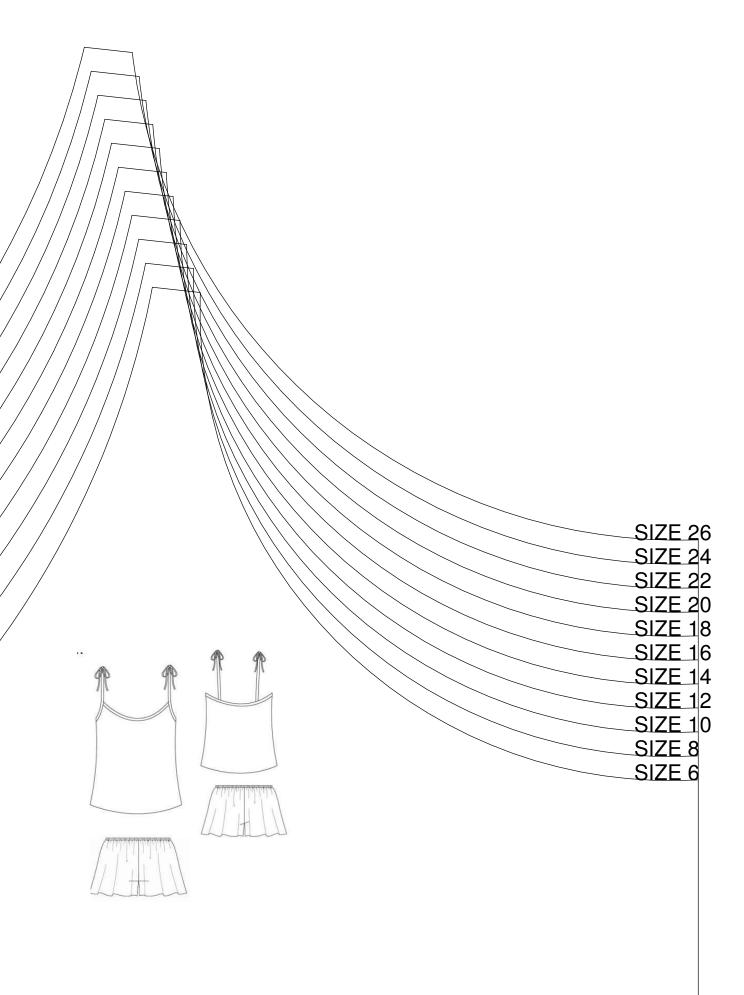

PrintTemp -- Col: 5 Row: 3 -- 1 of 23

Hoth

|         |         |         |         |         |         |         |         |         |        |        | C |
|---------|---------|---------|---------|---------|---------|---------|---------|---------|--------|--------|---|
| SIZE 26 | SIZE 24 | SIZE 22 | SIZE 20 | SIZE 18 | SIZE 16 | SIZE 14 | SIZE 12 | SIZE 10 | SIZE 8 | SIZE 6 |   |
|         |         |         |         |         |         |         |         |         |        |        |   |

PrintTemp -- Col: 5 Row: 4 + 2 of 23