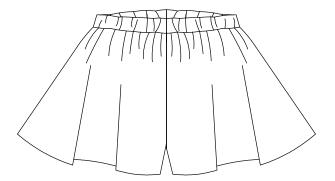

# Instructions for making the Tap Pants

Join the elastic waist casing pieces to create a loop.

Press the seams open, then fold in half lengthways.

Press flat, then set aside until step X.

2 Matching all notches and easing where necessary, join the backs along the center back seam.

Press the seam open.

Repeat step 2, this time using the fronts.

4 Matching all notches and easing where necessary, join the front to the back along the side seams.

Press the seams open.

Starting at the crotch point, join the front to the back along the inner leg seam. Press all seams open.

Apply the elastic waist casing: match the seams on the elastic waist casing to the center front and center back seams on the panties.

Starting about 1" or 2.5cm away from the center back, join the elastic waist casing to the top edge of the panties, making sure you sew through all 3 layers.