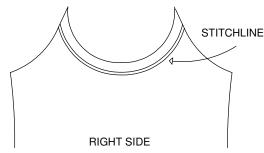

## instructions page 2 of 2

Apply the bias binding to the front neckline:working on the wrong side, sew the binding to the neckline curve along the crease line on the binding.

3a

Following the markings on the pattern, baste these ribbons to the wrong side of the back neckline of the cami.