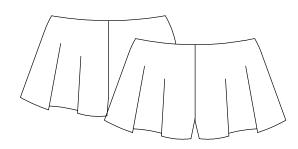

### ABOUT THIS STYLE

The Cami & Tap Pants have an semi-fitted, slightly relaxed silhouette.

We haven't included a pattern for the bias binding... you just need to cut enough strips of 1 1/2" or 3.75 cm wide fabric to go around each armhole, plus enough to go twice around the neckline.