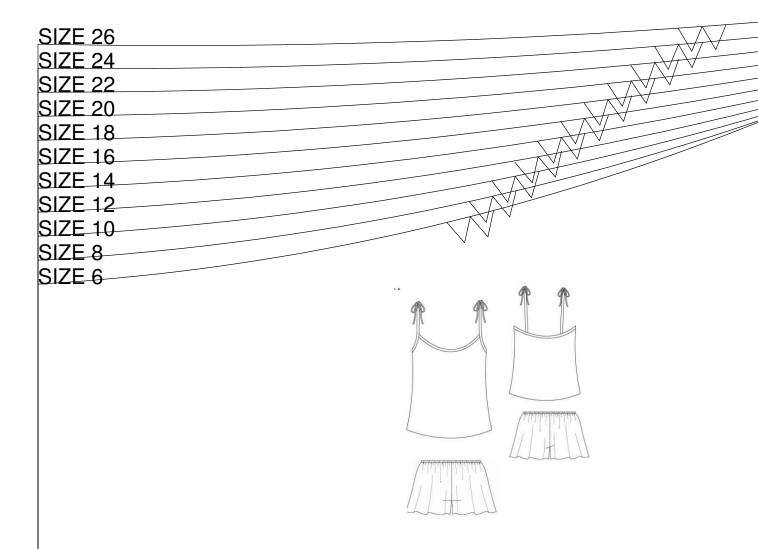

PrintTemp -- Col: 5 Row: 3 -- 1 of 23

Hoth

|         |         |         |         |         |         |         |         |         |        |        | C |
|---------|---------|---------|---------|---------|---------|---------|---------|---------|--------|--------|---|
| SIZE 26 | SIZE 24 | SIZE 22 | SIZE 20 | SIZE 18 | SIZE 16 | SIZE 14 | SIZE 12 | SIZE 10 | SIZE 8 | SIZE 6 |   |
|         |         |         |         |         |         |         |         |         |        |        |   |

PrintTemp -- Col: 5 Row: 4 + 2 of 23