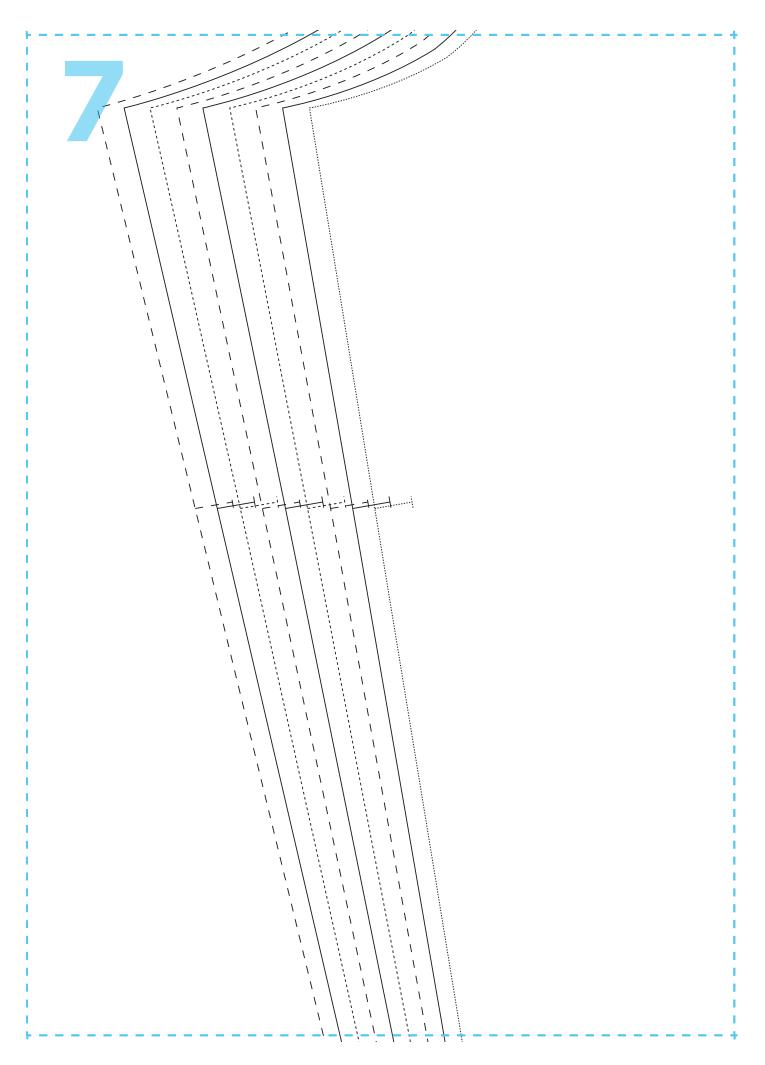

### BESSIE DRESS PATTERN

Use these guides to get started today

IN YOUR PRINT MENU, UNDER SIZE OPTIONS, BE SURE TO SELECT 'ACTUAL SIZE', INSTEAD OF 'FIT TO PAGE'

**Title:** Bessie Dress **Designer:** Posner and Posner **Magazine page:** 36



All projects, templates and patterns are for personal home use only and cannot be sold or used for commercial purposes

#### **BESSIE DRESS PATTERN LAYOUT**















CASING
N THE FOLD



# BESSIE DRESS BELT JT ONE ON THE FOLD IN BRIC AND INTERFACING



### SLEEVE CUT TWO



#### SKIRT BACK AND FRONT CUT TWO ON THE FOLD









## BESSIE DRESS BODICE FRONT CUT ONE ON THE FOLD









Size 8
----- Size 10
----- Size 12
---- Size 14
---- Size 16
---- Size 18
---- Size 20
---- Size 22
---- Size 24





#### **NECKBAND** CUT ONE ON FOLD









TEST SQUARE 10cm