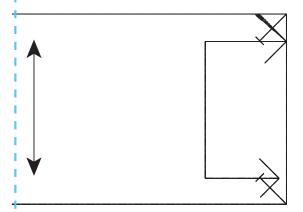

### BESSIE DRESS PATTERN

Use these guides to get started today

IN YOUR PRINT MENU, UNDER SIZE OPTIONS, BE SURE TO SELECT 'ACTUAL SIZE', INSTEAD OF 'FIT TO PAGE'

**Title:** Bessie Dress **Designer:** Posner and Posner **Magazine page:** 36



All projects, templates and patterns are for personal home use only and cannot be sold or used for commercial purposes

#### **BESSIE DRESS PATTERN LAYOUT**















CASING
N THE FOLD



# BESSIE DRESS BELT JT ONE ON THE FOLD IN BRIC AND INTERFACING



### SLEEVE CUT TWO



#### SKIRT BACK AND FRONT CUT TWO ON THE FOLD









## BESSIE DRESS BODICE FRONT CUT ONE ON THE FOLD









Size 8
----- Size 10
----- Size 12
---- Size 14
---- Size 16
---- Size 18
---- Size 20
---- Size 22
---- Size 24





#### **NECKBAND** CUT ONE ON FOLD









TEST SQUARE 10cm