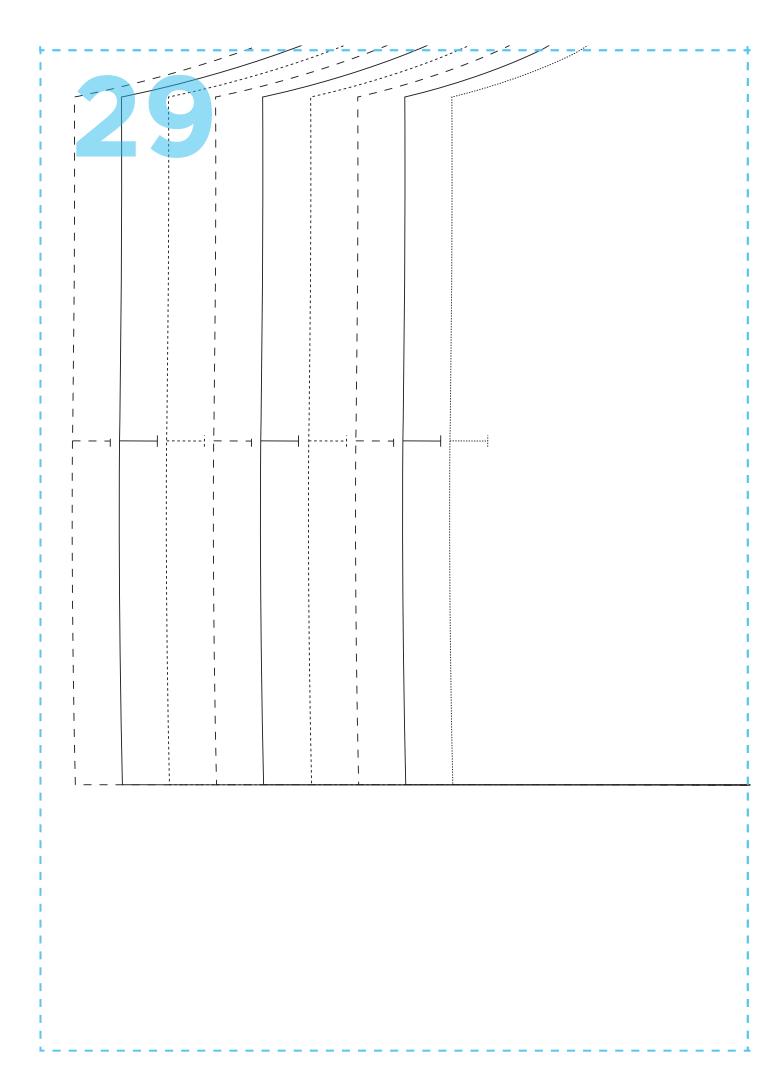

## BESSIE DRESS BODICE FRONT CUT ONE ON THE FOLD

Size 8
----- Size 10
----- Size 12
---- Size 14
---- Size 16
---- Size 18
---- Size 20
---- Size 22
---- Size 24