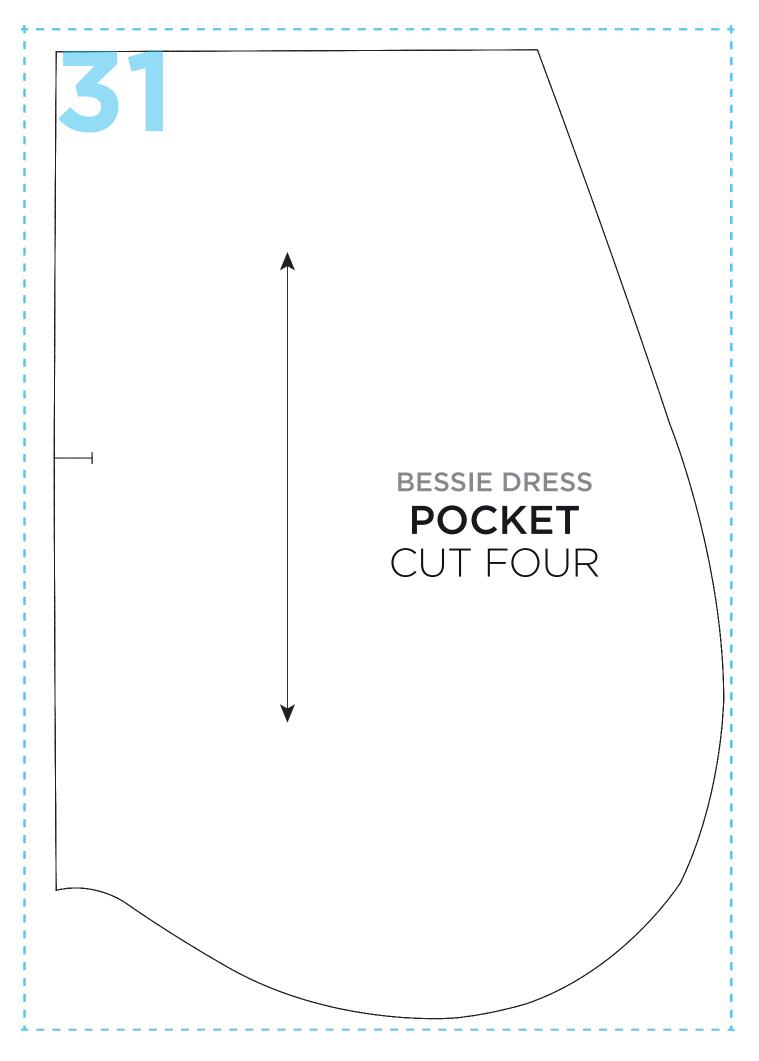

RN

Use these guides to get started today

IN YOUR PRINT MENU, UNDER SIZE OPTIONS, BE SURE TO SELECT 'ACTUAL SIZE', INSTEAD OF 'FIT TO PAGE'

**Title:** Bessie Dress **Designer:** Posner and Posner **Magazine page:** 36



All projects, templates and patterns are for personal home use only and cannot be sold or used for commercial purposes

#### **BESSIE DRESS PATTERN LAYOUT**















CASING
N THE FOLD



# BESSIE DRESS BELT JT ONE ON THE FOLD IN BRIC AND INTERFACING



### SLEEVE CUT TWO



#### SKIRT BACK AND FRONT CUT TWO ON THE FOLD









## BESSIE DRESS BODICE FRONT CUT ONE ON THE FOLD









Size 8
----- Size 10
----- Size 12
---- Size 14
---- Size 16
---- Size 18
---- Size 20
---- Size 22
---- Size 24





#### **NECKBAND** CUT ONE ON FOLD









TEST SQUARE 10cm