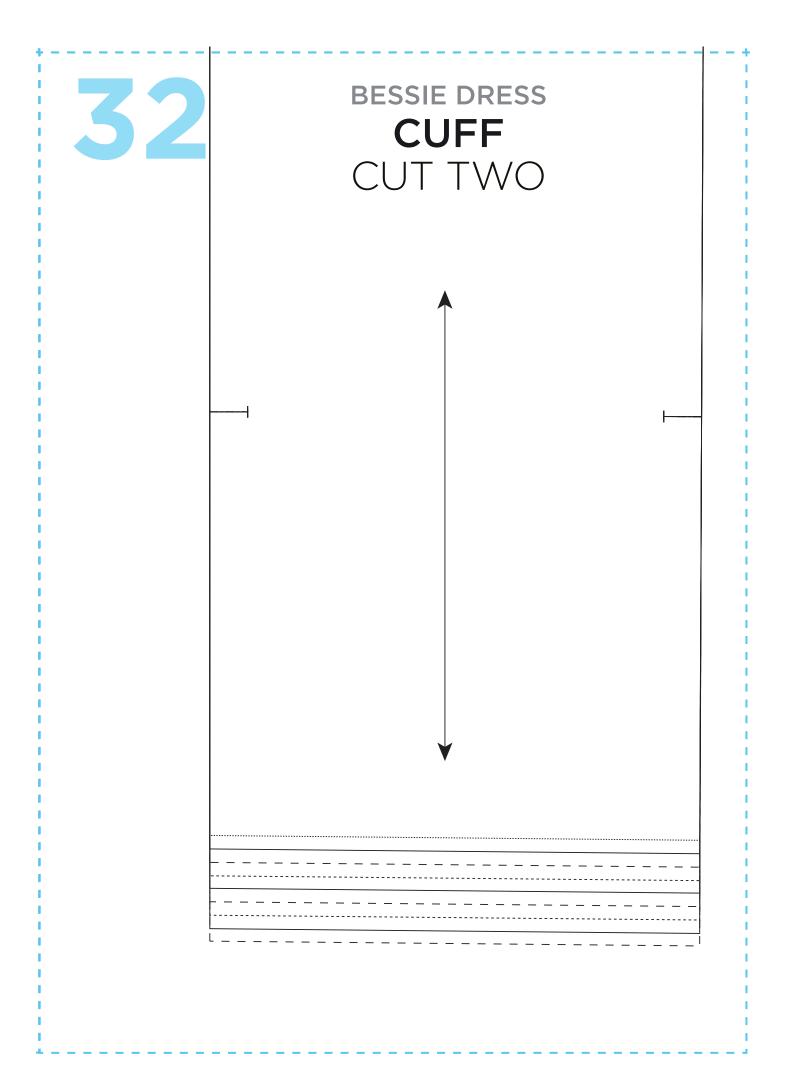

Use these guides to get started today

IN YOUR PRINT MENU, UNDER SIZE OPTIONS, BE SURE TO SELECT 'ACTUAL SIZE', INSTEAD OF 'FIT TO PAGE'

**Title:** Bessie Dress **Designer:** Posner and Posner **Magazine page:** 36



All projects, templates and patterns are for personal home use only and cannot be sold or used for commercial purposes

#### **BESSIE DRESS PATTERN LAYOUT**















CASING
N THE FOLD



# BESSIE DRESS BELT JT ONE ON THE FOLD IN BRIC AND INTERFACING



### SLEEVE CUT TWO



#### SKIRT BACK AND FRONT CUT TWO ON THE FOLD









## BESSIE DRESS BODICE FRONT CUT ONE ON THE FOLD









Size 8
----- Size 10
----- Size 12
---- Size 14
---- Size 16
---- Size 18
---- Size 20
---- Size 22
---- Size 24





#### **NECKBAND** CUT ONE ON FOLD









TEST SQUARE 10cm