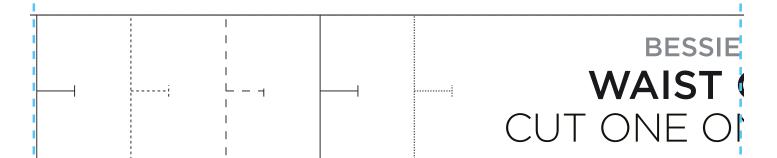

## BESSIE DRESS BODICE FRONT CUT ONE ON THE FOLD

Size 8
----- Size 10
----- Size 12
---- Size 14
---- Size 16
---- Size 18
---- Size 20
---- Size 22
---- Size 24