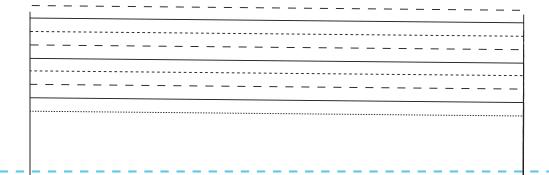

## BESSIE DRESS BODICE FRONT CUT ONE ON THE FOLD

Size 8
----- Size 10
----- Size 12
---- Size 14
---- Size 16
---- Size 18
---- Size 20
---- Size 22
---- Size 24