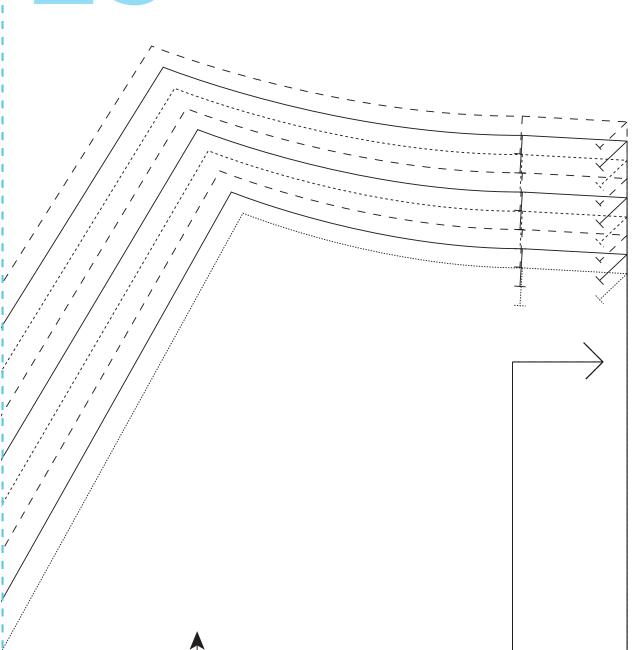

## BESSIE DRESS BODICE FRONT CUT ONE ON THE FOLD

Size 8
----- Size 10
----- Size 12
---- Size 14
---- Size 16
---- Size 18
---- Size 20
---- Size 22
---- Size 24