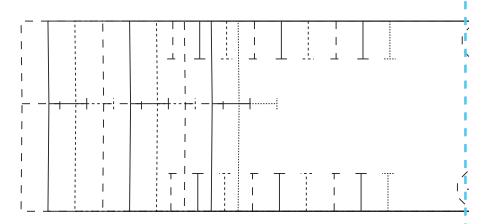

### BESSIE DRESS PATTERN

Use these guides to get started today

IN YOUR PRINT MENU, UNDER SIZE OPTIONS, BE SURE TO SELECT 'ACTUAL SIZE', INSTEAD OF 'FIT TO PAGE'

**Title:** Bessie Dress **Designer:** Posner and Posner **Magazine page:** 36



All projects, templates and patterns are for personal home use only and cannot be sold or used for commercial purposes

#### **BESSIE DRESS PATTERN LAYOUT**















CASING
N THE FOLD



# BESSIE DRESS BELT JT ONE ON THE FOLD IN BRIC AND INTERFACING



### SLEEVE CUT TWO



#### SKIRT BACK AND FRONT CUT TWO ON THE FOLD









## BESSIE DRESS BODICE FRONT CUT ONE ON THE FOLD









Size 8
----- Size 10
----- Size 12
---- Size 14
---- Size 16
---- Size 18
---- Size 20
---- Size 22
---- Size 24





#### **NECKBAND** CUT ONE ON FOLD









TEST SQUARE 10cm