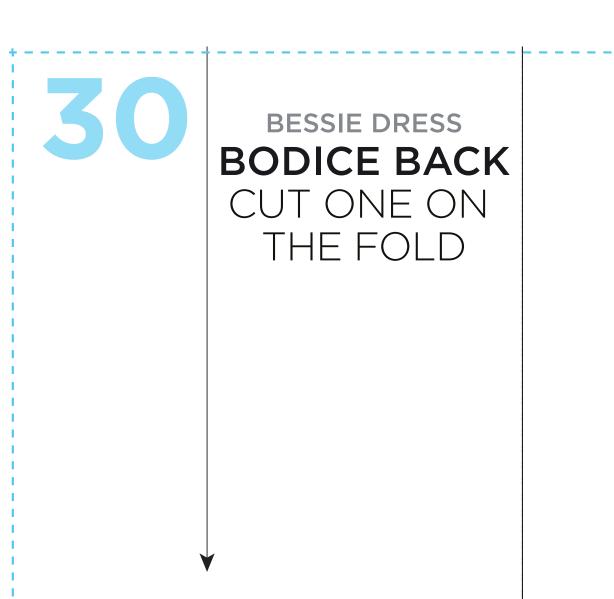

TERN

Use these guides to get started today

IN YOUR PRINT MENU, UNDER SIZE OPTIONS, BE SURE TO SELECT 'ACTUAL SIZE', INSTEAD OF 'FIT TO PAGE'

**Title:** Bessie Dress **Designer:** Posner and Posner **Magazine page:** 36



All projects, templates and patterns are for personal home use only and cannot be sold or used for commercial purposes

#### **BESSIE DRESS PATTERN LAYOUT**















CASING
N THE FOLD



# BESSIE DRESS BELT JT ONE ON THE FOLD IN BRIC AND INTERFACING



### SLEEVE CUT TWO



#### SKIRT BACK AND FRONT CUT TWO ON THE FOLD









## BESSIE DRESS BODICE FRONT CUT ONE ON THE FOLD









Size 8
----- Size 10
----- Size 12
---- Size 14
---- Size 16
---- Size 18
---- Size 20
---- Size 22
---- Size 24





#### **NECKBAND** CUT ONE ON FOLD









TEST SQUARE 10cm