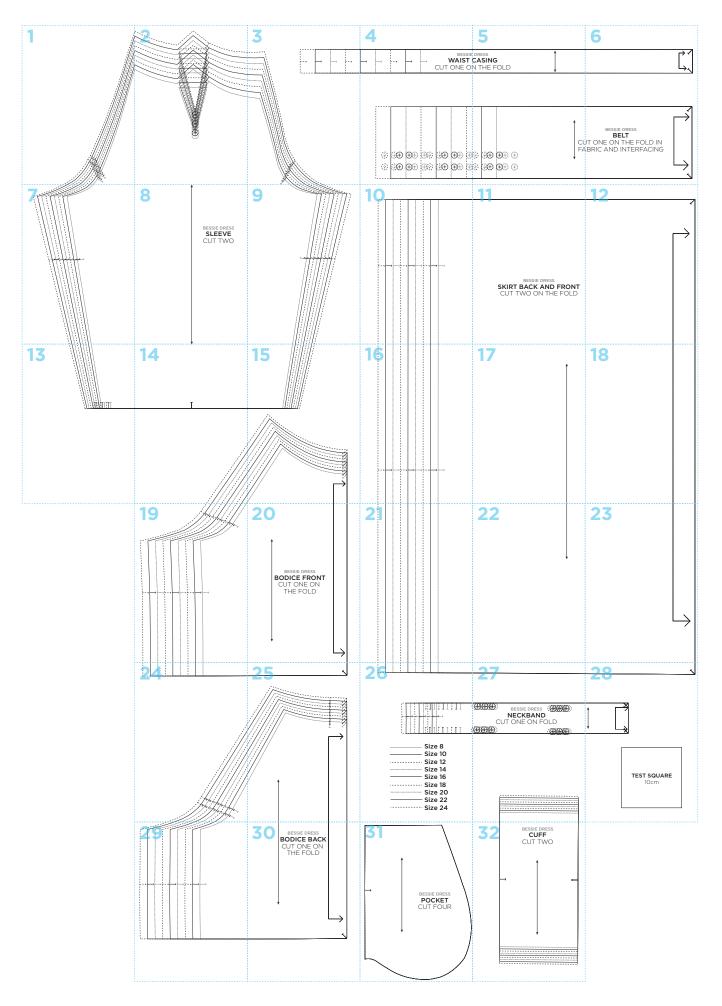

#### **BESSIE DRESS PATTERN LAYOUT**

CASING
N THE FOLD

# BESSIE DRESS BELT JT ONE ON THE FOLD IN BRIC AND INTERFACING

### SLEEVE CUT TWO

#### SKIRT BACK AND FRONT CUT TWO ON THE FOLD

## BESSIE DRESS BODICE FRONT CUT ONE ON THE FOLD

Size 8
----- Size 10
----- Size 12
---- Size 14
---- Size 16
---- Size 18
---- Size 20
---- Size 22
---- Size 24

#### **NECKBAND** CUT ONE ON FOLD

TEST SQUARE 10cm