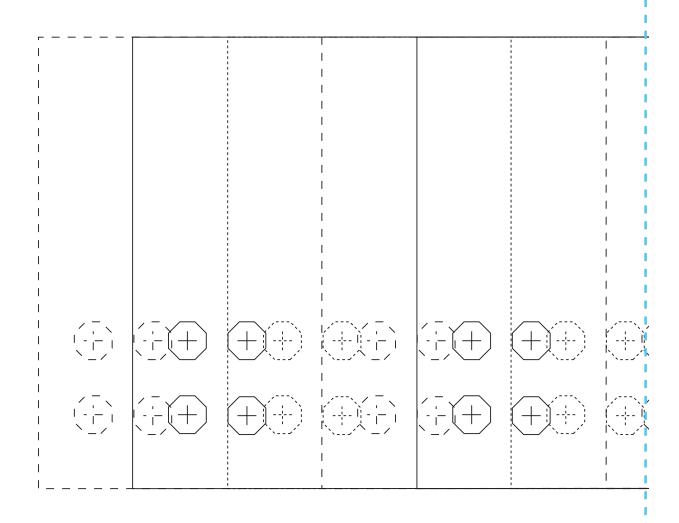

## BESSIE DRESS BODICE FRONT CUT ONE ON THE FOLD

Size 8
----- Size 10
----- Size 12
---- Size 14
---- Size 16
---- Size 18
---- Size 20
---- Size 22
---- Size 24